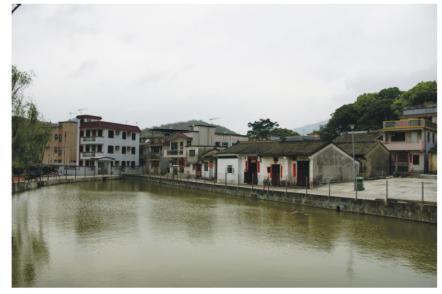

LR1



LR1











## Mott MacDonald

Project
CONSTRUCTION OF A SECONDARY BOUNDARY FENCE AND NEW SECTIONS OF PRIMARY BOUNDARY FENCE AND BOUNDARY PATROL ROAD

### Landscape Resources

| esigned  | TEAM |                | Eng.Chk.     |     |        |   |
|----------|------|----------------|--------------|-----|--------|---|
| awn      | KAL  |                | Coordination |     |        | _ |
| vg.Chk.  | ELK  |                | Approved     | CJF |        | _ |
| ale      |      | Project 216727 |              |     | Status | _ |
| N.T.S.   |      | CAD File       |              |     |        |   |
| awing No |      |                |              |     | Rev    | - |

LR2

© COPYRIGHT RESERVED

Figure 7-2B





LR3





LR4



LR5

Ch'k'd App'd ARCHITECTURAL



SERVICES DEPARTMENT

# Mott MacDo