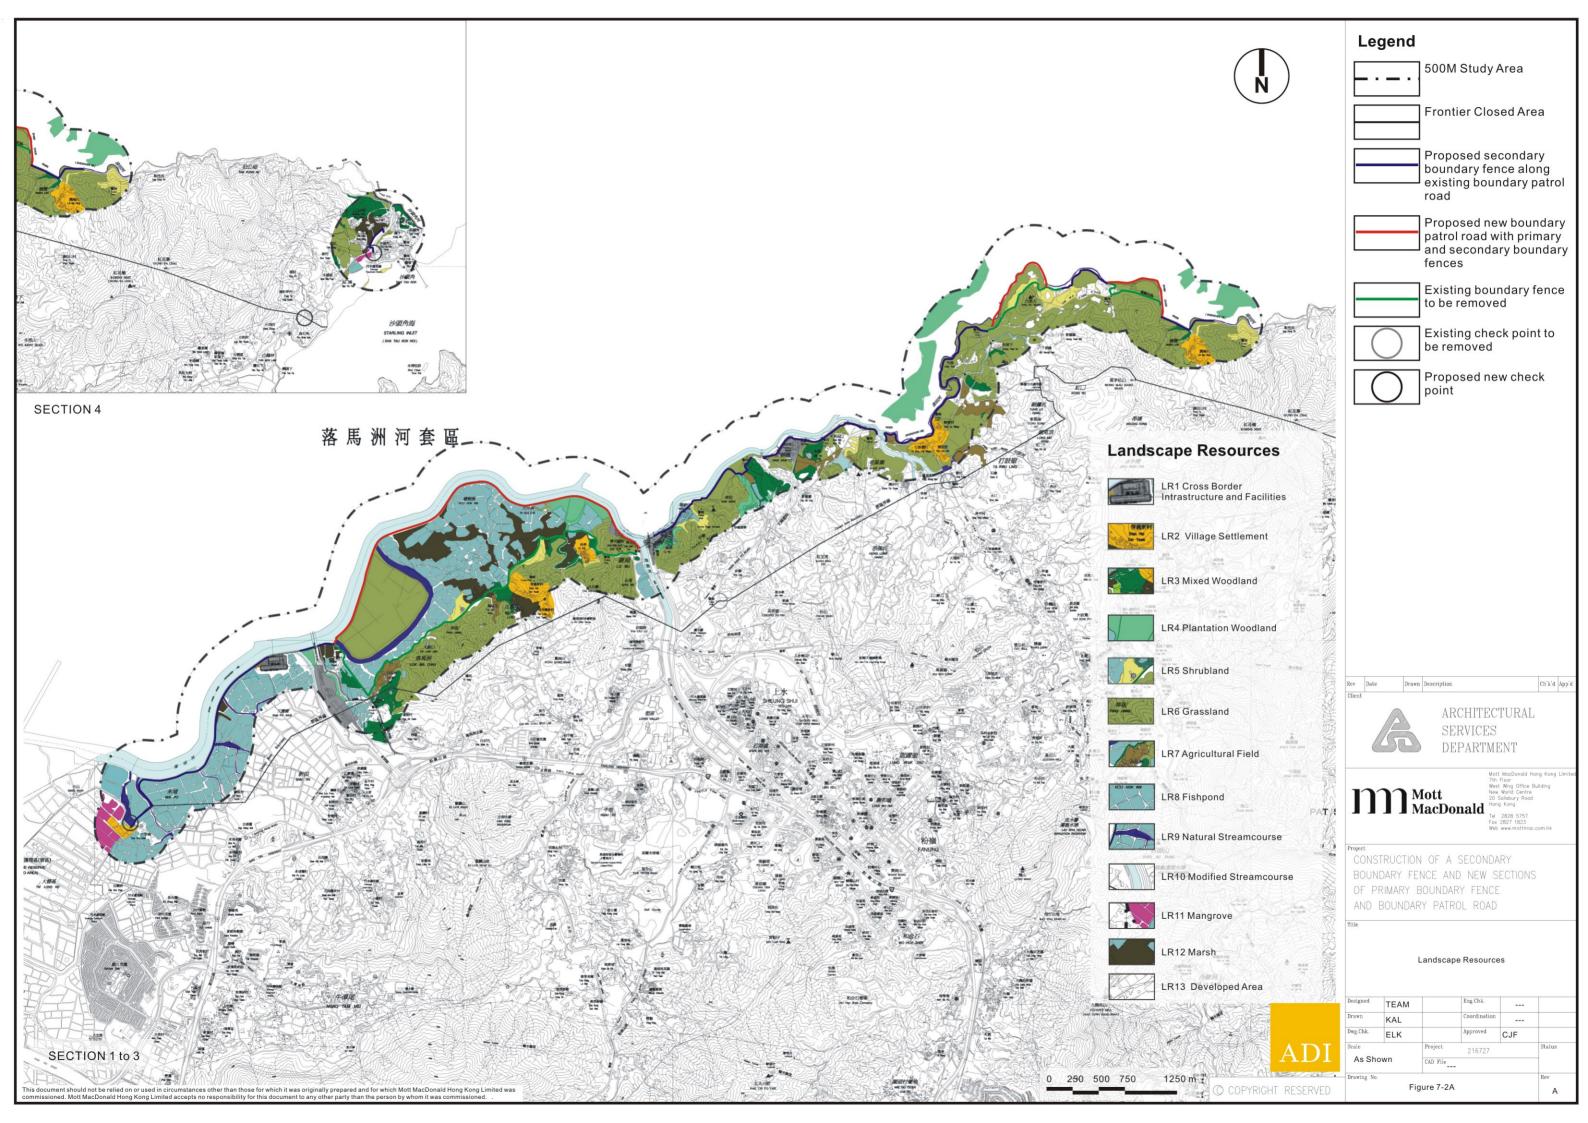

LR1

LR1

## Mott MacDonald

Project
CONSTRUCTION OF A SECONDARY BOUNDARY FENCE AND NEW SECTIONS OF PRIMARY BOUNDARY FENCE AND BOUNDARY PATROL ROAD

### Landscape Resources

| esigned  | TEAM |                | Eng.Chk.     |     |        |   |
|----------|------|----------------|--------------|-----|--------|---|
| awn      | KAL  |                | Coordination |     |        | _ |
| vg.Chk.  | ELK  |                | Approved     | CJF |        | _ |
| ale      |      | Project 216727 |              |     | Status | _ |
| N.T.S.   |      | CAD File       |              |     |        |   |
| awing No |      |                |              |     | Rev    | - |

LR2

© COPYRIGHT RESERVED

Figure 7-2B

LR3

LR4

LR5

Ch'k'd App'd ARCHITECTURAL

SERVICES DEPARTMENT